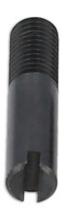

## Alignment Pins for 7 Speed DSG Mechatronic Unit

The Laser 8733 has been developed to allow the user to remove and replace the mechatronic unit from the VAG 7 speed dual clutch gearbox - J743 - as fitted across the VW Audi group ranges including the vehicles listed below without damaging the actuator mechanism.