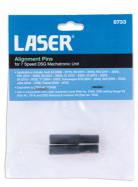

## Alignment Pins for 7 Speed DSG Mechatronic Unit

The Laser 8733 has been developed to allow the user to remove and replace the mechatronic unit from the VAG 7 speed dual clutch gearbox - J743 - as fitted across the VW Audi group ranges including the vehicles listed below without damaging the actuator mechanism.

## **Additional Information**

- Applications include: Audi A3 (2006 2013), R8 (2014 2020), RS3 (2017 2020), RS5 (2010 2020), S3 (2015 2020), S4 (2010 2020), S5 (2013 2020), S6 (2013 2020), TT (2004 2020).
- Applications include: Volkswagen EOS (2007 2025), Golf (2006 2020), Jetta (2005 2018), Passat (2009 2018).
- Equivalent to OEM T10406. Use in accordance with OEM instructions.
- Use in conjunction with Laser Assembly Lever (Part No. 5164), DSG setting Gauge Kit (Part No. 7914), DSG Removal & Insertion Kit (Part No. 7918).