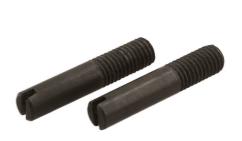

## Alignment Pins for 7 Speed DSG Mechatronic Unit

The Laser 8733 has been developed to allow the user to remove and replace the mechatronic unit from the VAG 7 speed dual clutch gearbox - J743 - as fitted across the VW Audi group ranges including the vehicles listed below without damaging the actuator mechanism.